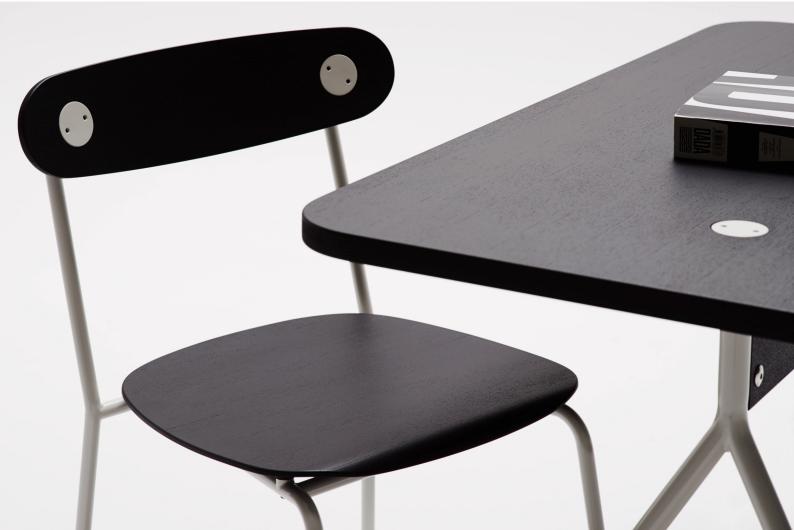

## feliz CAL and ADA

B/W

feliz CAL\_Douglas

chair and table Design: Felix Held & Raffaello Ape Year of production: 2014

Dimensions: 47x51, H78 (chair), 75x118, H72 (table) Material: frame steel powdercoated, seating/top laminated wood (birch) Use: dining chair, desk chair Variations: table size Wood: dyed in black, with oil finish Packaging: recycled cardboard box FAQ: chair is stackable (4)