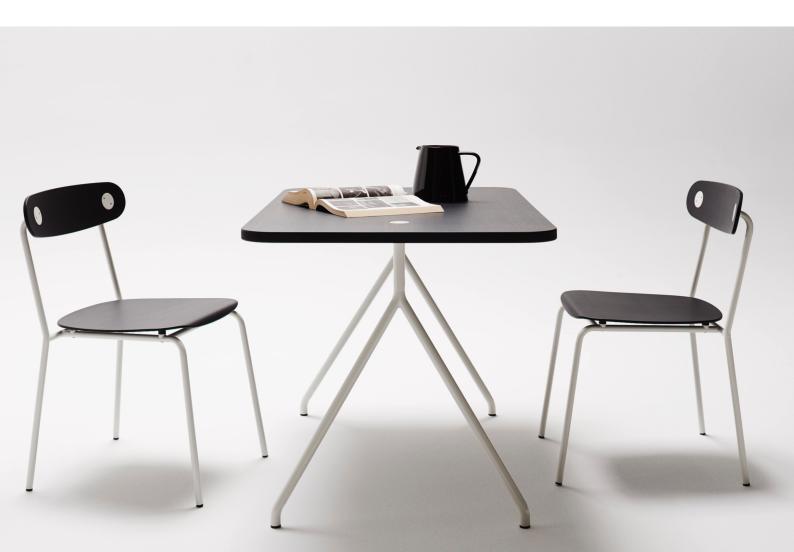

## feliz CAL and ADA

B/W

feliz CAL\_Douglas

chair and table Design: Felix Held & Raffaello Ape Year of production: 2014

Dimensions: 47x51, H78 (chair), 75x118, H72 (table) Material: frame steel powdercoated, seating/top laminated wood (birch) Use: dining chair, desk chair Variations: table size Wood: dyed in black, with oil finish Packaging: recycled cardboard box FAQ: chair is stackable (4)